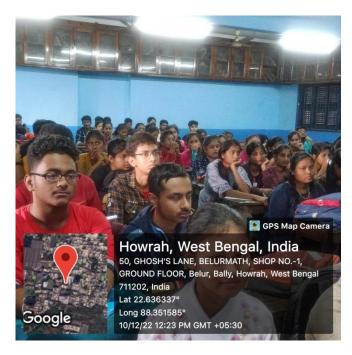

Biswas, Dept. of Mathematics.

The total students attended the orientation programme: 295