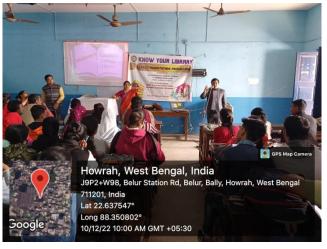

KNOW YOUR LIBRARY: USERS' ORIENTATION PROGRAMME

**Organised by** 

Central Library in collaboration with IQAC, Lalbaba College

Date: 10.12.2022

Time: 9.30 a.m. onwards

Venue: Lalbaba College Premises (Room No. 206)

**Event Report:** 

The programme was inaugurated by watering the plant and welcome address by the Principal

Dr. Sanjay Kumar. He encourages the use of the library. Dr. Chhatradhar Das, IQAC

Coordinator delivered his introductory speech and highlights the importance of using libray

in student's life. Students were also made aware of the importance of attending library by

Prof. Debasish Lahiri. Librarian Dr. Mala Aditya began by taking students down memory

lane through the history of inception of the library in 1964, the year of the establishment of