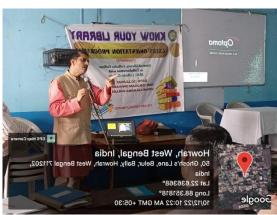

in student's life. Students were also made aware of the importance of attending library by

Prof. Debasish Lahiri. Librarian Dr. Mala Aditya began by taking students down memory

lane through the history of inception of the library in 1964, the year of the establishment of

the college. The library had been up and running since then. Later library was made open

access for all students and teachers alike. Students were informed about the working hours of

the library, acquisition and technical section, reading room and periodical section, circulation