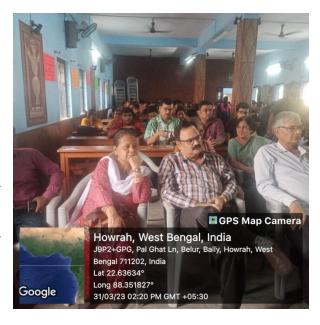

Aim of the Programme:

To sensitize the students as well as employee of Lalbaba College about the nature of production of ewaste, its management procedure and its impact on human society.

The programme was coordinated by Dr. Kalyan Mazumder, member of IQAC, who cheered Mr. Snehasish Chakraborty, Sr. IT Manager, Hulladek Recycling Pvt. Ltd., for his presence in this programme.

The principal and chairman of IQAC, Dr. Sanjay Kumar, opened the programme with a welcome speech. He discussed the fundamentals and necessity of managing e-waste in daily life. He emphasized the significance of this campaign of sensitization in modern society, not just for students

but also for teachers. He also explained what news should be thrown of and how this e-waste might be recycled.

The introductory speech was given by Dr. Chhatradhar Das. coordinator, IQAC. He gave his valuable thoughts about e-waste management and what this seminar aims to achieve. He also spoke about the yearlong

The technical session was carried on by Mr. Snehasish Chakraborty, Sr. IT Manager, Hulladek Recycling Pvt. Ltd. Company. Their motto was "Sabko Batao E-waste Ghatao".

They presented a detailed methods of e-waste management process. The story of e-waste management is as follows: