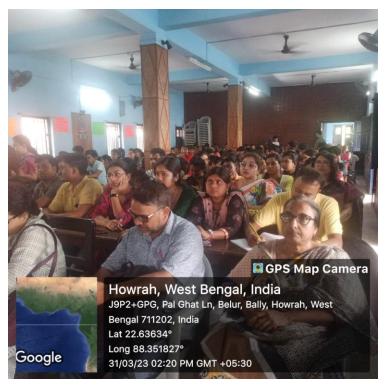

## Report of Sensitization Programme on e-Waste Management dated: 31.03.2023

The internal quality assurance cell (IQAC) of Lalbaba College organized a Sensitization Programme for sensitizing students to social issues. Students of different departments, members of the teaching and non-teaching staff were participated in this programme. The topic was Sensitization Programme on e-Waste Management.

The questionnaire session was an interactive one where many students and

teachers participated. During this session the students come to know about their future prospects in e-waste industries and possibilities of internship/ services in future.

Vote of thanks was given by Dr. Mala Aditya, member IQAC. She thanked all involved in the execution of the programme and specially speaker Snehasish Chakraborty.

All total 177 persons attended the programme of which total students were 127 from different academic departments.