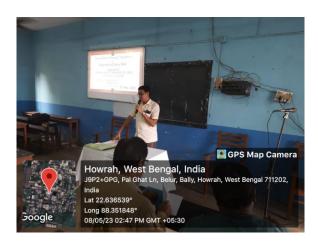

The program was compered by Dr. Mala Aditya who welcomed the Hon'ble resource person Prof. Susanta Kumar Biswas. After Guest felicitation, the inaugural speech was given by Dr. Sanjay Kumar, who explained the need for the preparation of

described the pros and cons of the Service Book of an employee which is to be scrutinized thoroughly by the Government officials after the retirement of a permanent employee. This document is very much important for calculation of benefits of a pensioner. He demonstrated how leave of an employee can be calculated and procedure for keeping the record year wise.