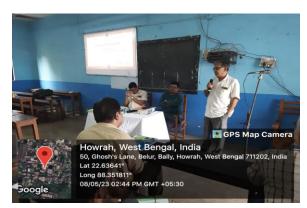

He mentioned to be keeping ready some essential information / documents for smooth preparation of service book (Annexure).

A questionnaire session was conducted by Dr. Mala Aditya where members raised their problems and the resource person mitigate their queries successfully. All the members participated in the session were very

mush impressed and expressed their thanks to the IQAC for arranging such type of training programme.

Vote of thanks was provided by Prof. Debasish Lahiri to all the participants, resources person and other