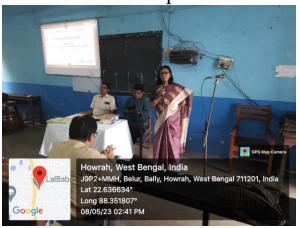

The program was compered by Dr. Mala Aditya who welcomed the Hon'ble resource person Prof. Susanta Kumar Biswas. After Guest felicitation, the inaugural speech was given by Dr. Sanjay Kumar, who explained the need for the preparation of

expressed their thanks to IQAC for providing such session. They also expressed their regards to the Hon'ble speaker Prof. Susanta Kumar Biswas for extending his hands in this regard.

Prof. Susanta Kumar Biswas, Associate Professor, Department of Mathematics, Raja Peary Mohan College, Uttarpara, Hooghly, vividly

described the pros and cons of the Service Book of an employee which is to be scrutinized thoroughly by the Government officials after the retirement of a permanent employee. This document is very much important for calculation of benefits of a pensioner. He demonstrated how leave of an employee can be calculated and procedure for keeping the record year wise.