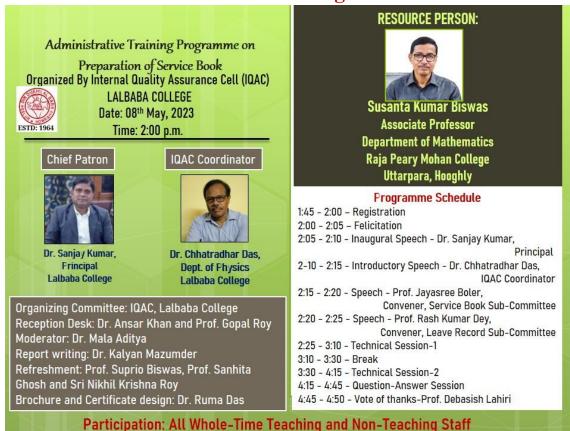

#### **ACTIVITY REPORT, IQAC, LALBABA COLLEGE**

Report of the Administrative Training Program on Preparation of Service

Book held on 08.05.2023, Organized by IQAC, Lalbaba College

The Internal Quality Assurance Cell (IQAC) of Lalbaba College organized an Administrative Training Program on "**Preparation of Service Book**" on 8<sup>th</sup> May 2023 at 01.45 pm. The members of the whole-time Teaching and Non-teaching staff actively took part in this training programme.

The program was compered by Dr. Mala Aditya who welcomed the Hon'ble resource person Prof. Susanta Kumar Biswas. After Guest felicitation, the inaugural speech was given by Dr. Sanjay Kumar, who explained the need for the preparation of

Page 1 of 7

Service Book for all the whole-time employees, both teaching and non-teaching section.

The IQAC Coordinator, Dr. Chhatradhar Das, explained the organization's duties with regard to keeping the Service Book up-to-date on a regular

basis. He emphasized that the institution has fallen far behind in updating the Service Books of all of its full-time employees, including those who work in both the teaching and non-teaching wings. As a result, he suggested that all full-time employees be adequately guided and given access to all rules and regulations for the correct preservation of

All total 41 participants joined in this programme which includes 29 teachers, 8 non-teaching staff from Lalbaba college, resource person himself, 1 (one) Principal from other college and 2 (two) non-teaching staff from two different colleges.