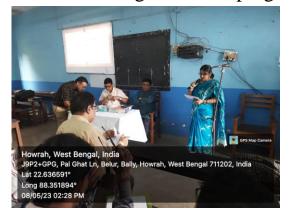

He mentioned to be keeping ready some essential information / documents for smooth preparation of service book (Annexure).

A questionnaire session was conducted by Dr. Mala Aditya where members raised their problems and the resource person mitigate their queries successfully. All the members participated in the session were very

mush impressed and expressed their thanks to the IQAC for arranging such type of training programme.

Vote of thanks was provided by Prof. Debasish Lahiri to all the participants, resources person and other