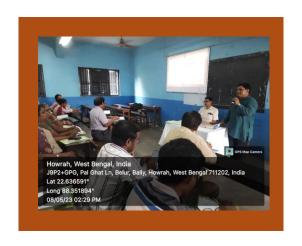

The program was compered by Dr. Mala Aditya who welcomed the Hon'ble resource person Prof. Susanta Kumar Biswas. After Guest felicitation, the inaugural speech was given by Dr. Sanjay Kumar, who explained the need for the preparation of

described the pros and cons of the Service Book of an employee which is to be scrutinized thoroughly by the Government officials after the retirement of a permanent employee. This document is very much important for calculation of benefits of a pensioner. He demonstrated how leave of an employee can be calculated and procedure for keeping the record year wise.